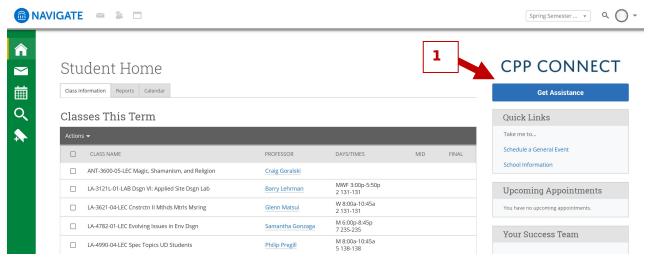

## Access CPP Connect at www.cpp.edu/studentsuccess/cppconnect

Click on the Login Link on the CPP Connect webpage, and log in using your BroncoName and Password.

Click on the Get Assistance button on the righthand side of the page (1).