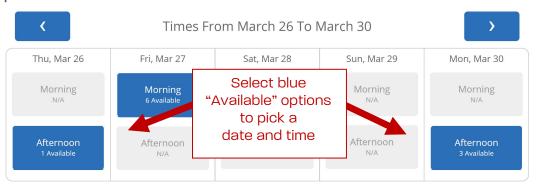

## **ENV advising center offers drop-in times**, you will see them posted.

Available Walk-in Times

**ENV advising center offers appointments**, you will be able to click on the times to select one that works for you.