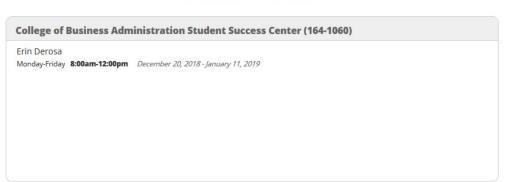

## **ENV advising center offers drop-in times**, you will see them posted.

Available Walk-in Times

**ENV advising center offers appointments**, you will be able to click on the times to select one that works for you.