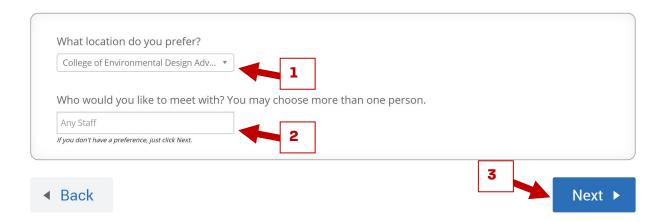

Select Advising from the dropdown menu (1). Then, select **College of Environmental Design Advising** (2). Then, select the reason you would like to meet with someone (3). Then, click on Next (4).

Next, confirm your location ENV Advising Center (virtual/off-camps)" (1). Then, select a staff member. You may be able to select a staff member or Any Staff if you don't have a preference (2). Click on Next (3).