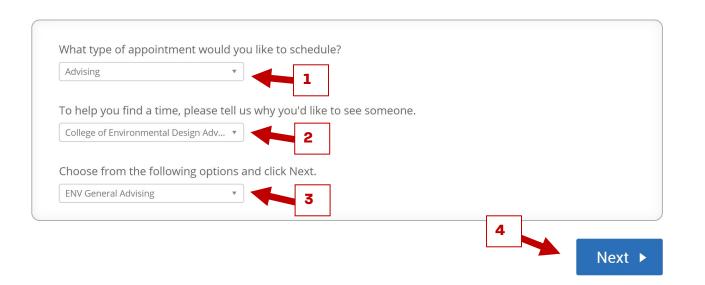

Select Advising from the dropdown menu (1). Then, select **College of Environmental Design Advising** (2). Then, select the reason you would like to meet with someone (3). Then, click on Next (4).

Next, confirm your location ENV Advising Center (virtual/off-camps)" (1). Then, select a staff member. You may be able to select a staff member or Any Staff if you don't have a preference (2). Click on Next (3).